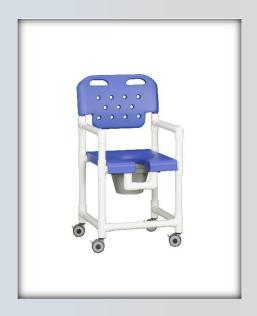

## **Product Description: Elite Shower Chair Commode**

| Technical Data    |         |
|-------------------|---------|
| Height:           | 39"     |
| Width:            | 21"     |
| Depth:            | 22"     |
| Weight:           | 30 lbs  |
| Seat Height:      | 20"     |
| Clearance:        | 17"     |
| Between the arms: | 17.25"  |
| Weight Capacity:  | 325 lbs |
| Ship Weight:      | 35 lbs  |
| Shipping Method:  | Parcel  |

## **Features:**

- 3" Never-Rust twin wheel casters, all locking
- Open-front seat for easy bathing care
- Snap-on seat for easy cleaning

**BLUE** 

- Integrated push handles for improved mobility
- Removable commode pail with lid